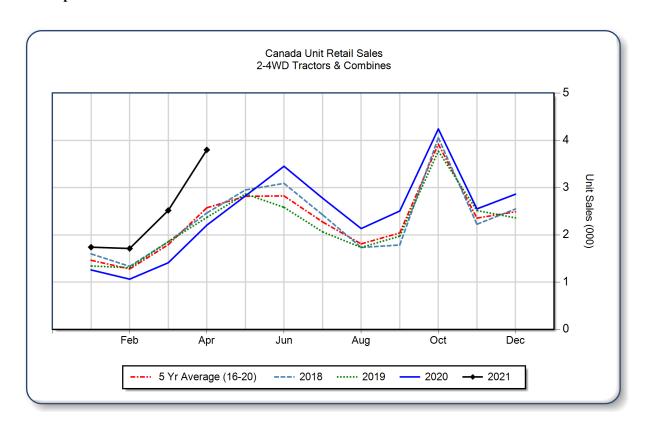

## AEM Canada Ag Tractor and Combine Report April 2021

Copyright, AEM. All rights reserved. If data is referenced, please acknowledge AEM as the source.

|                                | April |       |      | YTD - April |       |      | Beginning<br>Inventory |
|--------------------------------|-------|-------|------|-------------|-------|------|------------------------|
|                                | 2021  | 2020  | %Chg | 2021        | 2020  | %Chg | Apr 2021               |
| 2WD Farm Tractors              |       |       |      |             |       |      |                        |
| < 40 HP                        | 2,405 | 1,349 | 78.3 | 6,129       | 3,404 | 80.1 | 6,521                  |
| 40 < 100  HP                   | 588   | 404   | 45.5 | 1,840       | 1,317 | 39.7 | 2,725                  |
| 100+ HP                        | 477   | 273   | 74.7 | 1,086       | 783   | 38.7 | 1,478                  |
| <b>Total 2WD Farm Tractors</b> | 3,470 | 2,026 | 71.3 | 9,055       | 5,504 | 64.5 | 10,724                 |
| <b>4WD Farm Tractors</b>       | 201   | 104   | 93.3 | 367         | 212   | 73.1 | 172                    |
| <b>Total Farm Tractors</b>     | 3,671 | 2,130 | 72.3 | 9,422       | 5,716 | 64.8 | 10,896                 |
| Self-Prop Combines             | 128   | 104   | 23.1 | 346         | 288   | 20.1 | 334                    |